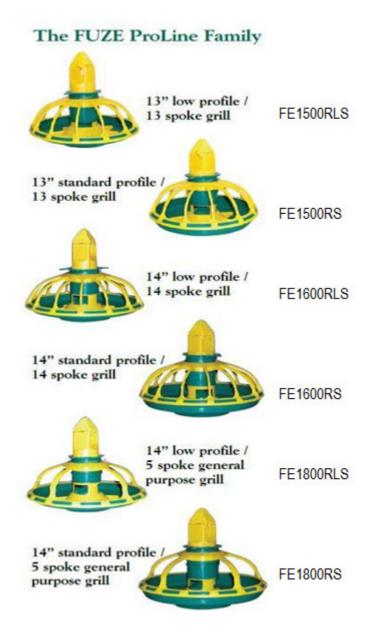

|             | VAL-CO VOERPANNEN                                             | Bottom height |
|-------------|---------------------------------------------------------------|---------------|
| FE 1500 RS  | Fuze ProLine <b>Standard</b> feed pan 13" with 13 spoke grill | 80mm          |
| FE 1500 RLS | Fuze ProLine <b>shallow</b> feed pan 13" with 13 spoke grill  | 65mm (low)    |
| FE 1600 RS  | Fuze ProLine <b>Standard</b> feed pan 14" with 14 spoke grill | 80mm          |
| FE 1600 RLS | Fuze ProLine <b>shallow</b> feed pan 14" with 14 spoke grill  | 65mm (low)    |
| FE 1800 RS  | Fuze ProLine <b>Standard</b> feed pan 14" with 5 spoke grill  | 80mm          |
| FE 1800 RLS | Fuze ProLine <b>shallow</b> feed pan 14" with 5 spoke grill   | 65mm (low)    |